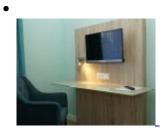

## Equipment

We're happy to provide you with our newly furnished single room with a queensize-bed!

The small shower room has a window.

This room is for you if you want a little more comfort!

It is equipped with a queen-size bed (140x200) with LED lighting and t wo-way switch, as well as a TV panel with a desk and an open closet wi th a luggage rack.

On request we can extend the bed to 220 cm for very tall people.

In addition to the desk chair, there is a second upholstered armchair/ chair and storage table.

•

Standard single-room

Double-room

Double-room with terrace