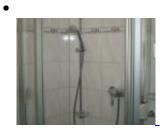

## Equipment

We're happy to provide you with our newly furnished single room with a queensize-bed!

The small shower room has a window.

This room is for you if you want a little more comfort!

It is equipped with a queen-size bed (140x200) with LED lighting and t wo-way switch, as well as a TV panel with a desk and an open closet wi th a luggage rack.