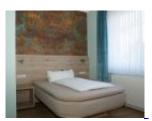

## **Comfort single-room**

This single room has been refurnished in 2020!

## Equipment

We're happy to provide you with our newly furnished single room with a queensize-bed!

The small shower room has a window.

This room is for you if you want a little more comfort!

It is equipped with a queen-size bed (140x200) with LED lighting and t wo-way switch, as well as a TV panel with a desk and an open closet wi th a luggage rack.